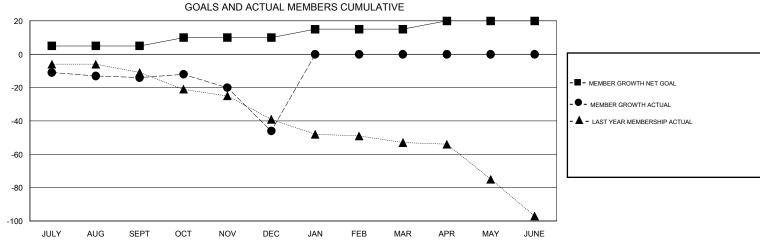

## MONTHLY MEMBERSHIP PROGRESS REPORT

District 20 Y





MAR

FEB

APR

MAY

JUNE



| DROPPED CLUBS: 1  DROPPED MEMBERS |          | 19 CLUBS OF 52 ADDED 1 OR MORE<br>NEW MEMBERS | GENDER DISTRIB  MALE  FEMALE    | UTION<br>838 (68.13%)<br>392 (31.87%) |     |
|-----------------------------------|----------|-----------------------------------------------|---------------------------------|---------------------------------------|-----|
| DECEASED                          | 10       | CLICK HERE FOR CUMULATIVE  MEMBERSHIP DATA    | TOTAL FAMILY UNIT MEMBERS       |                                       | 250 |
| CLUB CANCELLED OTHER              | 11<br>60 |                                               | FAMILY MEMBERS PAYING HALF DUES |                                       | 128 |
| TOTAL                             | 81       |