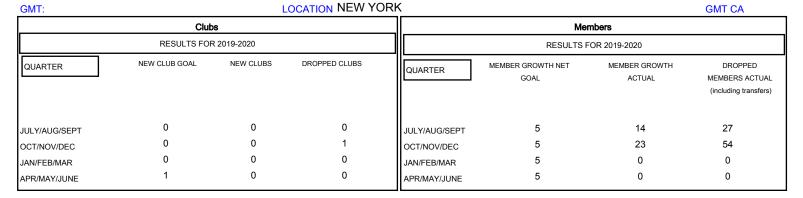

## MONTHLY MEMBERSHIP PROGRESS REPORT

District 20 Y





MAR

FEB

APR

MAY

JUNE



| DROPPED CLUBS: 1  DROPPED MEMBERS |          | 19 CLUBS OF 52 ADDED 1 OR MORE<br>NEW MEMBERS | GENDER DISTRIB  MALE  FEMALE    | UTION<br>838 (68.13%)<br>392 (31.87%) |     |
|-----------------------------------|----------|-----------------------------------------------|---------------------------------|---------------------------------------|-----|
| DECEASED                          | 10       | CLICK HERE FOR CUMULATIVE  MEMBERSHIP DATA    | TOTAL FAMILY UNIT MEMBERS       |                                       | 250 |
| CLUB CANCELLED OTHER              | 11<br>60 |                                               | FAMILY MEMBERS PAYING HALF DUES |                                       | 128 |
| TOTAL                             | 81       |